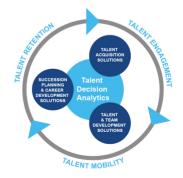

### **Harrison Talent Life Cycle Solutions**

Harrison Assessments uses predictive analytics to help organizations acquire, develop, lead and engage their talent. This comprehensive Talent Decision Analytics provides the intelligence needed throughout the talent life cycle to build effective teams and develop, engage and retain key talent. Contact us to learn how we help organizations make great decisions.